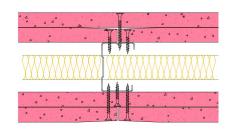

## 50-S-62(25) - SPEEDLINE System Data Sheet - Version V1 (24-10-23)

SPEEDLINE 50mm 'C' Stud Partition @600mm Ctrs, with 2x Siniat GTEC 15mm Fire Board each side, 25mm APR