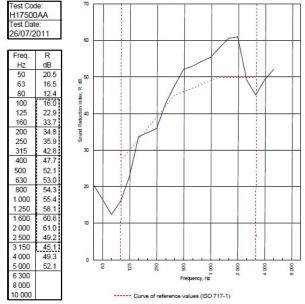

BTC 17593FA - BRE Report P102396-1011C

Refer to Speedline Specification Clause

112 mm. (At Base Track, Excluding Finishes)

Severe - Annexes A-F

46 RwdB, Date Tested or Assessed Against - 50-S-57(25)

TESTED AT ONE OF THE UKAS ACCREDITED LABORATORIES BELOW

B.T.C
(H-Ref on Graph)

B.R.E

AIRO

S.R.L

Customer: Metsec plc Hepsec Division

BTC 17500A: Page 9 of 11

SPEEDLINE Drywall Systems, Adsetts House, 16 Europa View, Sheffield Business Park, Sheffield, S9 1XH. Tel: 0114 231 8030.